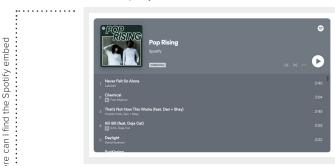

#### **Spotify Playlist**

enter the Spotify embed URL

- Playlist.
- 2. Share (embed playlist)
- 3. Select Show code.

1. Press the three dots next to the 4. From "https" to before "utm\_source" copy and paste.