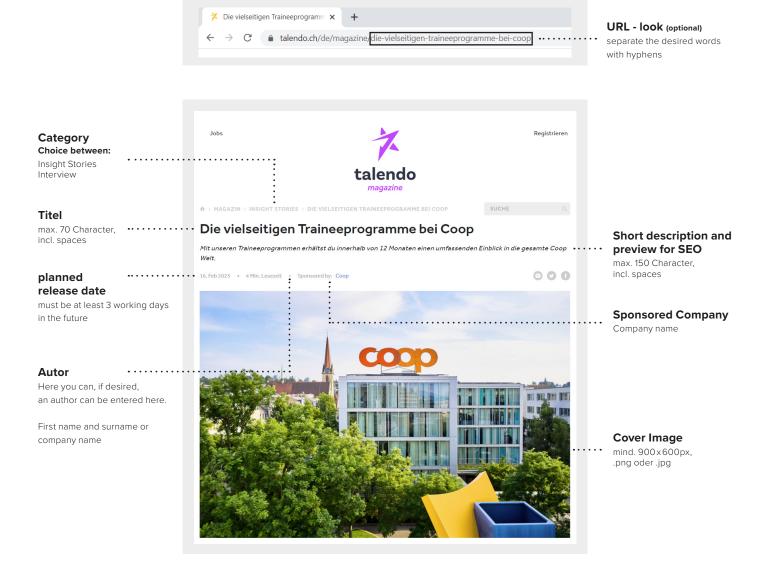

#### **FILL CONTENT**

There are four ways to fill the blog post:

#### **TEXT**

#### **Text section**

#### Text with picture

Picture: Portrait or landscape format, mind.  $300 \times 600 \, px/600 \times 300 \, px$ , .png oder .jpg